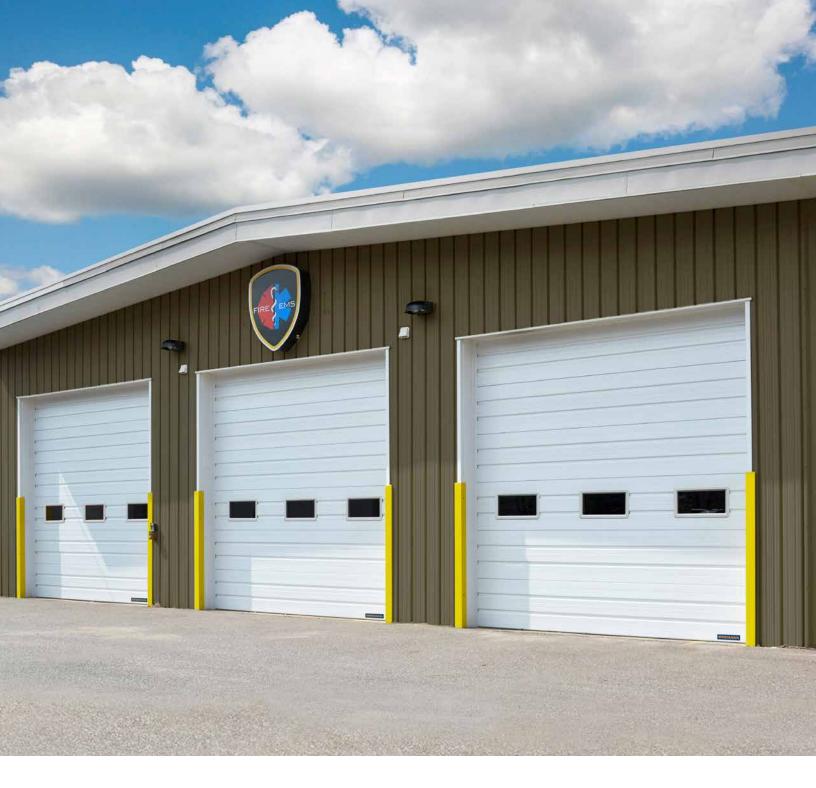

# 250P

Commercial Sectional Doors 20 Gauge / 2" Sections

### **VALUE**

Door: 10 yr

Hardware: 1 yr | Springs: 1 yr

- R-7.4 with Opt. Insulation
- Steel (20 ga.)
- 2" Section Thickness

- White (Field Paint Option)
- 3 Window Designs

**Thermal Rating Durability** Low Maintenance