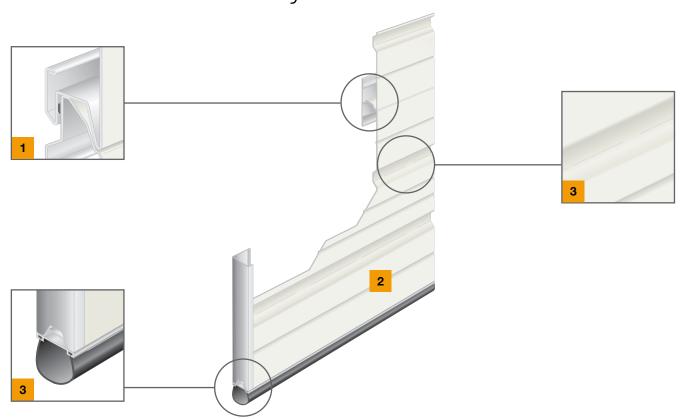

#### Tongue & Groove Section Joints 1

Precisely designed tongue and groove section joints reduce air infiltration and creates weathertight seal.

#### Reinforcement Ribs

Deep horizontal rib design provides additional structural strength and a unique industrial appeal.

#### Panel surface treatment 2

Galvanized finished painted steel provides superior corrosion resistance for years of trouble-free performance.

#### Bottom Weather Seal 4

Keeps out wind, rain, debris and other elements for added energy savings.