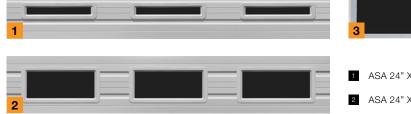

#### Tongue & Groove Section Joints 1

Precisely designed tongue and groove section joints reduce air infiltration and creates weathertight seal.

#### Reinforcement Ribs

Deep horizontal rib design provides additional structural strength and a unique industrial appeal.

#### Panel surface treatment 2

Galvanized finished painted steel provides superior corrosion resistance for years of trouble-free performance.

#### Bottom Weather Seal 4

Keeps out wind, rain, debris and other elements for added energy savings.

ASA 24" X 6"

ASA 24" X 12"

Clear anodized full-view aluminum section