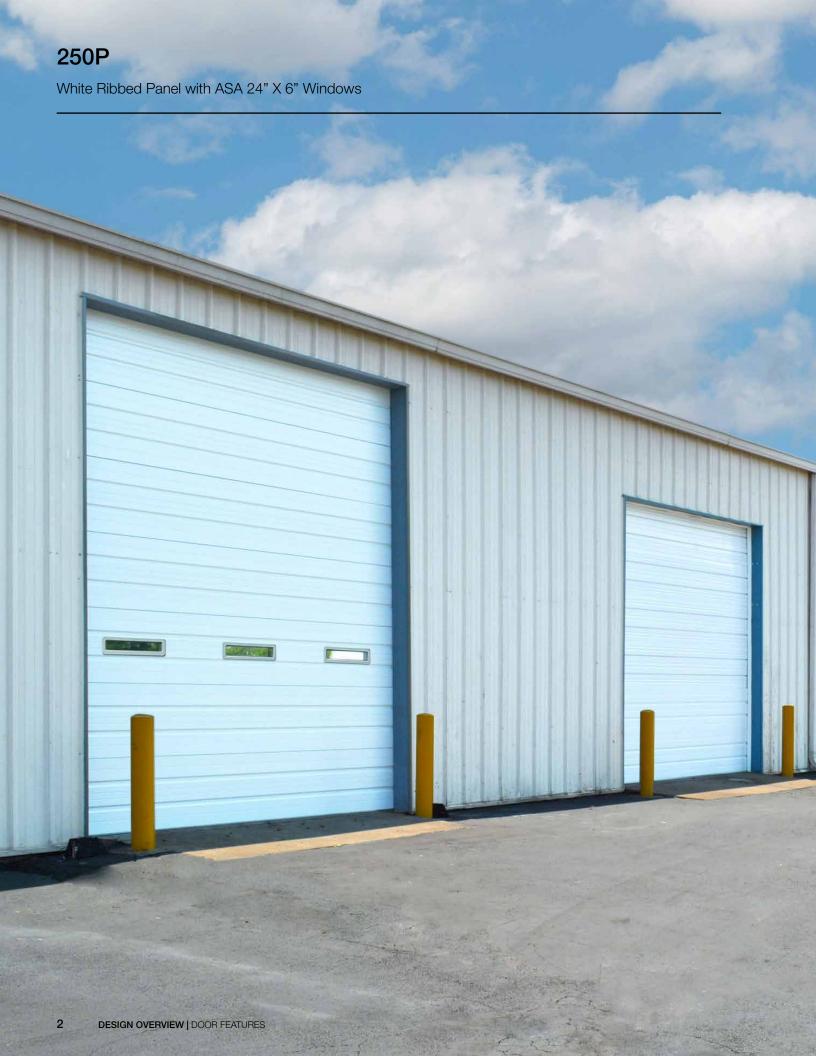

# 250P

Commercial Sectional Doors 20 Gauge / 2" Sections





### **VALUE**



Door: 10 yr



Hardware: 1 yr | Springs: 1 yr



- R-7.4 with Opt. Insulation
- Steel (20 ga.)
- 2" Section Thickness

- White (Field Paint Option)
- 3 Window Designs

**Thermal Rating Durability** Low Maintenance



### Section Detail

**SECTION DETAIL 250P panels** are produced in smooth texture for interior and exterior surfaces. The door panels are prepared inside and out to offer maximum protection to provide you with a long-lasting surface finish and reduced maintenance cost.

#### Left Facing Page Image:

White ribbed panel with 24" X 6" windows

#### **Bottom Left Image:**

Close-up of a ribbed panel with smooth texture

# The Industry Leader in Innovative Door Choice and Quality



#### Tongue & Groove Section Joints 1

Precisely designed tongue and groove secti