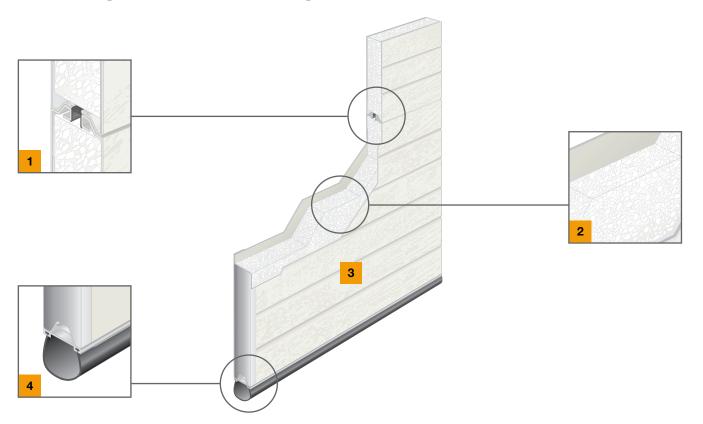

#### Tongue & Groove Section Joints 1

Precisely designed section joint with thermal barrier joint seal reduce air infiltration and create weather tight seal.

### Panel surface treatment 3

Galvanized finished painted steel provides superior corrosion resistance for years of trouble-free performance.

#### Sandwich Construction 2

3-layer steel front and back construction with insulating polystyrene core increases energy savings.

#### Bottom Weather Seal 4

Keeps out wind, rain, debris and other elements for added energy savings.