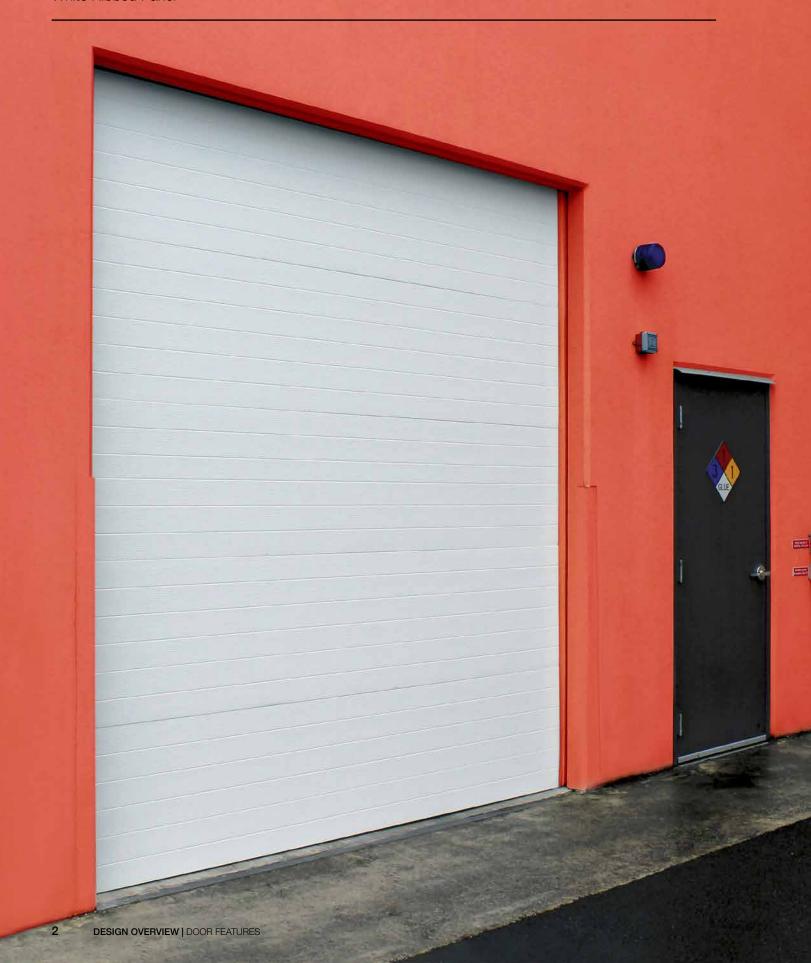

## 350S

Commercial Sectional Doors 2" Insulated Sections





### **VALUE**



Door: 10 yr



Hardware: 1 yr



Springs: 1 yr

- R-10.4 Thermal Rating
- Steel Construction
- 2" Section Thickness

- White (Field Paint Option)
- 3 Window Designs

### Section Detail

**SECTION DETAIL** 350S panels are produced in a woodgrain texture exterior face and stucco interior surface. The door panels are prepared inside and out to offer maximum protection to provide you with a long-lasting surface finish and reduced maintenance cost.

Left Facing Page Image:

White ribbed panel

Bottom Left Image:

Close-up of a ribbed panel with woodgrain texture

# The Industry Leader in Innovative Door Strength and Energy Efficiency



#### Tongue & Groove Section Joints 1

Precisely designed section joint with thermal barrier joint seal reduce air infiltration and create we