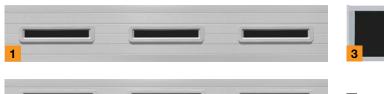

Left Facing Page Image:

White ribbed panel

Bottom Left Image:

Close-up of a ribbed panel with woodgrain texture

#### Tongue & Groove Section Joints 1

Precisely designed section joint with thermal barrier joint seal reduce air infiltration and create weather tight seal.

### Panel surface treatment 3

Galvanized finished painted steel provides superior corrosion resistance for years of trouble-free performance.

#### Sandwich Construction 2

3-layer steel front and back construction with insulating polystyrene core increases energy savings.

#### Bottom Weather Seal 4

Keeps out wind, rain, debris and other elements for added energy savings.