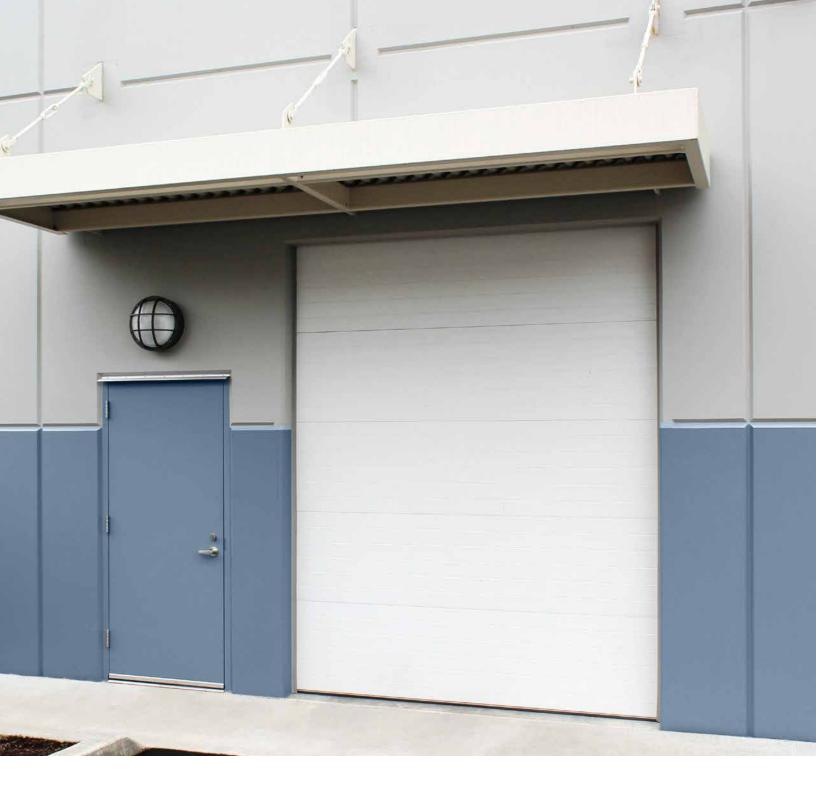

## 350S

Commercial Sectional Doors 2" Insulated Sections

### **VALUE**

Door: 10 yr

Hardware: 1 yr

Springs: 1 yr

- R-10.4 Thermal Rating
- Steel Construction
- 2" Section Thickness

- White (Field Paint Option)
- 3 Window Designs

### Section Detail

**SECTION DETAIL** 350S panels are produced in a woodgrain texture exterior face and stucco interior surface. The door panels are prepared inside and out to offer maximum protection to provide you with a long-lasting surface finish and reduced maintenance cost.